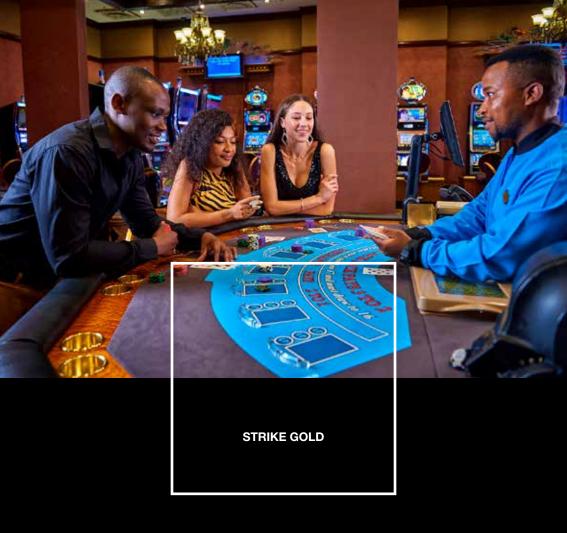

The charming Frontier Inn Casino offers a variety of gaming options with state-of-the-art **slot machines** in a range of denominations and selected table games featuring **Roulette**, **Blackjack and Poker**.

The **Salon Privé** caters exclusively to high-limit players, who are looking for the personal touch when it comes to gaming.

As a **Peermont Winners Circle** Member you can play, earn or spend your Leisure or Bonus Points, reaping all the rewards.