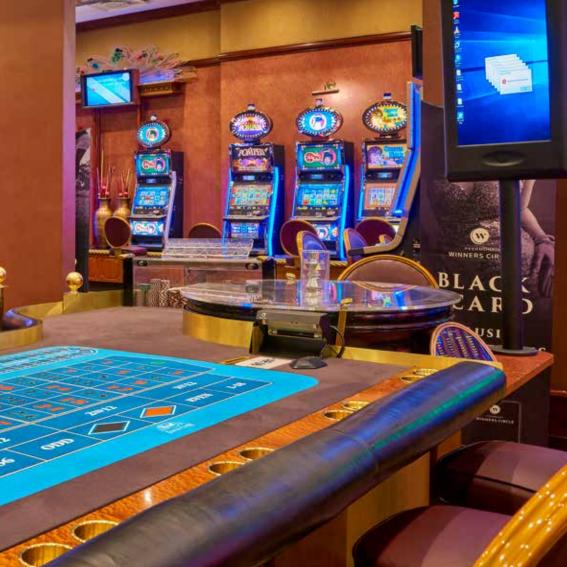

The charming Frontier Inn Casino offers a variety of gaming options with state-of-the-art **slot machines** in a range of denominations and selected table games featuring **Roulette**, **Blackjack and Poker**.

The **Salon Privé** caters exclusively to high-limit players, who are looking for the personal touch when it comes to gaming.

As a **Peermont Winners Circle** Member you can play, earn or spend your Leisure or Bonus Points, reaping all the rewards.