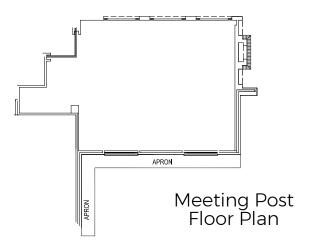

## Conference and Events Facilities

The Coachman's Saloon and Meeting Post conference venue can cater for small conferences and private functions for up to 80 delegates.

Frontier Inn and Casino also has a grass embankment that can cater for groups up to 200 people with a marquee tent (Equipment must to be hired externally).

#### SEATING AND CAPACITY INFORMATION

|                        | COCKTAIL | BANQUET | CINEMA               | SCHOOLROOM | U-SHAPE | BOARDROOM                                |
|------------------------|----------|---------|----------------------|------------|---------|------------------------------------------|
|                        |          |         | 0000<br>0000<br>0000 |            |         | :स्राक्षक्षक्षक्षित्र<br>अयुत्रक्षक्षक्ष |
| COACHMAN'S<br>SALOON   | 80       | 60      | 80                   | 50         | 40      | 30                                       |
| THE<br>MEETING<br>POST | 80       | 50      | 80                   | 45         | 40      | 30                                       |

The above seating styles are applicable for wall to wall seating only. They do not include technical equipment or staging.

Coachman's Saloon Floor Plan