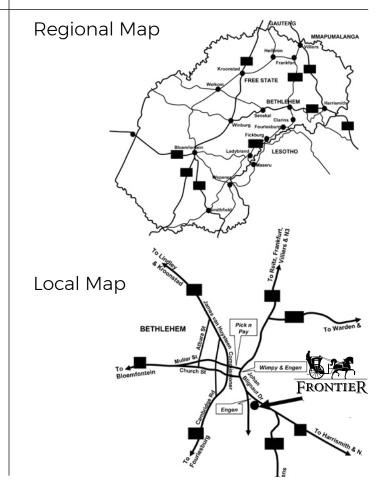

## LOCATION

Frontier Inn and Casino is conveniently situated in Bethlehem, Free State on the N5.Bethlehem is 2½ hours drive from Johannesburg and Bloemfontein and only 35kms from Clarens. It is a convenient half way stop over on your way to Durban.

GPS co-ordinates: S: 28° 14' 28.03" E: 28° 19' 44.72"

Directions From Johannesburg Take the N3 to Durban. Go through the Wilge tollgate. At Warden, take the R714 towards Bethlehem.

At the T-Junction, turn left (follow the signage to Bethlehem). Once in Bethlehem, continue straight until you pass the Engen Petrol Station on your right. Continue for approx. 200m, the Frontier Inn and Casino will be on your right.

### Directions From Bloemfontein

Follow the N5 directly to Bethlehem. Once in Bethlehem, continue straight with Muller street until you get the Metropolitan centre on your left and Mr Price on your right. At the traffic light intersection, turn right into Riemland Road. Continue straight until you pass the Engen Petrol Station on your right. Continue for approx. 200m, the Frontier Inn and Casino will be on your right.

#### Directions From Durban

Take the N3 towards Johannesburg. At Harrismith, take the N5 towards Bethlehem. As you enter Bethlehem, you will find the Frontier Inn and Casino on your left.

#### **ADDRESS**

Johan Blignaut Drive (N5), Bethlehem, Free State, South Africa PO Box 615, Bethlehem, South Africa, 9700 T +27 (0)58 307 6000 info@frontierinn.co.za www.frontierinn.co.za