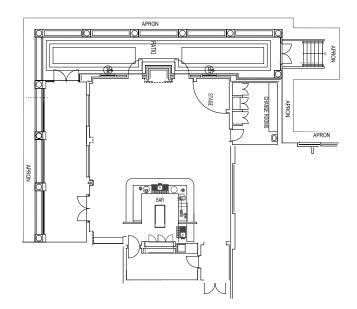

#### SEATING AND CAPACITY INFORMATION

|                        | COCKTAIL | BANQUET | CINEMA               | SCHOOLROOM | U-SHAPE | BOARDROOM                                |
|------------------------|----------|---------|----------------------|------------|---------|------------------------------------------|
|                        |          |         | 0000<br>0000<br>0000 |            |         | :स्राक्षक्षक्षक्षित्र<br>अयुत्रक्षक्षक्ष |
| COACHMAN'S<br>SALOON   | 80       | 60      | 80                   | 50         | 40      | 30                                       |
| THE<br>MEETING<br>POST | 80       | 50      | 80                   | 45         | 40      | 30                                       |

The above seating styles are applicable for wall to wall seating only. They do not include technical equipment or staging.

Coachman's Saloon Floor Plan