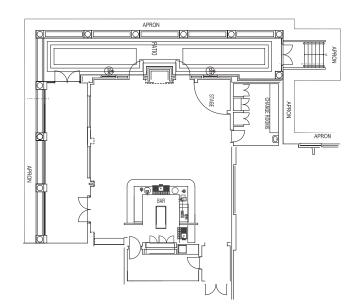

#### SEATING AND CAPACITY INFORMATION

|                        | COCKTAIL | BANQUET | CINEMA | SCHOOLROOM | U-SHAPE | BOARDROOM                                  |
|------------------------|----------|---------|--------|------------|---------|--------------------------------------------|
|                        | 0,00     |         |        |            |         | :त्र्रिविविविविविव<br>:यद्रुपूर्वायुव्यायः |
| COACHMAN'S<br>SALOON   | 60       | 60      | 60     | 50         | 40      | 30                                         |
| THE<br>MEETING<br>POST | 60       | 50      | 60     | 45         | 40      | 30                                         |

The above seating styles are applicable for wall to wall seating only. They do not include technical equipment or staging.

Coachman's Saloon Floor Plan