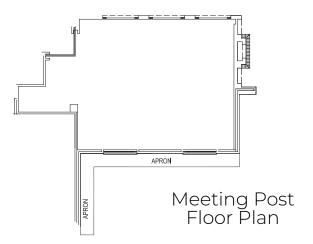

#### Conference and Events Facilities

The Coachman's Saloon and Meeting Post conference venue can cater for small conferences and private functions for up to 60 delegates.

Frontier Inn and Casino also has a grass embankment that can cater for groups up to 200 people with a marquee tent (Equipment must to be hired externally).

#### SEATING AND CAPACITY INFORMATION

|                        | COCKTAIL | BANQUET | CINEMA | SCHOOLROOM | U-SHAPE | BOARDROOM                                  |
|------------------------|----------|---------|--------|------------|---------|--------------------------------------------|
|                        | 0,00     |         |        |            |         | :त्र्रिविविविविविव<br>:यद्रुपूर्वायुव्यायः |
| COACHMAN'S<br>SALOON   | 60       | 60      | 60     | 50         | 40      | 30                                         |
| THE<br>MEETING<br>POST | 60       | 50      | 60     | 45         | 40      | 30                                         |