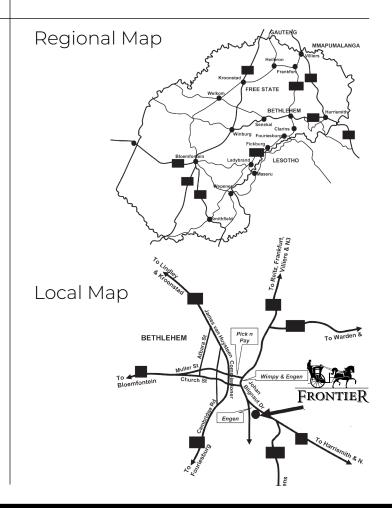

## LOCATION

Frontier Inn and Casino is conveniently situated in Bethlehem, Free State on the N5.Bethlehem is 2 ½ hours drive from Johannesburg and Bloemfontein and only 35kms from Clarens. It is a convenient half way stop over on your way to Durban.

GPS co-ordinates: S: 28° 14' 28.03" E: 28° 19' 44.72"

Directions From Johannesburg Take the N3 to Durban. Go through the Wilge tollgate. At Warden, take the R714 towards Bethlehem.

At the T-Junction, turn left (follow the signage to Bethlehem). Once in Bethlehem, continue straight until you pass the Engen Petrol Station on your right. Continue for approx. 200m, the Frontier Inn and Casino will be on your right.

#### Directions From Bloemfontein

Follow the N5 directly to Bethlehem. Once in Bethlehem, continue straight with Muller street until you get the Metropolitan centre on your left and Mr Price on your right. At the traffic light intersection, turn right into Riemland Road. Continue straight until you pass the Engen Petrol Station on your right. Continue for approx. 200m, the Frontier Inn and Casino will be on your right.

#### Directions From Durban

Take the N3 towards Johannesburg. At Harrismith, take the N5 towards Bethlehem. As you enter Bethlehem, you will find the Frontier Inn and Casino on your left.

## ADDRESS

Johan Blignaut Drive (N5), Bethlehem, Free State, South Africa PO Box 615, Bethlehem, South Africa, 9700 T +27 (0)58 307 6000 info@frontierinn.co.za www.frontierinn.co.za