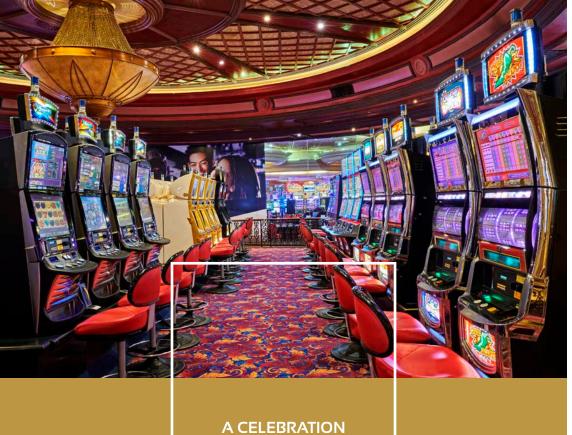

Hour

Cileire.

HER

MADISO

GAME

Let the Good Times Roll!

OF GAMING

The spectacular Graceland Casino features a main casino, the Horseshoe Smoking Casino and the stylish Rockefeller's Privé with a total of 276 slots in various denominations and 16 exciting table games including Roulette, Blackjack, Poker and Texas Hold 'Em Poker.