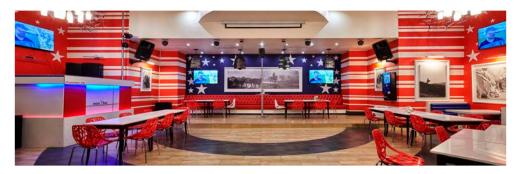

#### ENTERTAINMENT

The trendiest hotspot in Secunda is undoubtedly **Moo Bar!** This delightfully themed red, white and blue and "all things cow" multi-purpose entertainment venue is renowned for cocktails, light snacks, all your favourite sports matches on the big screens, DJs and live entertainment.