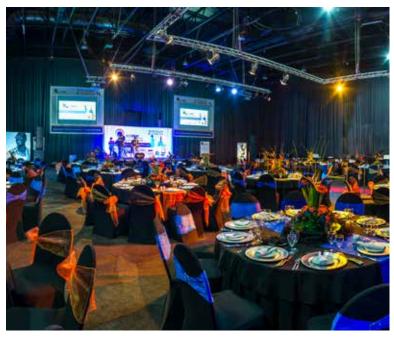

The Graceland Arena is host to some of the biggest events, from comedy to boxing.

The Graceland Arena with the venue's state-of-the-art facilities perfect for banquets, product launches, conferences, seminars, and other special celebrations and events.

Graceland is also the perfect venue for all your teambuilding needs or if you require a picaresque setting to say, 'I do.