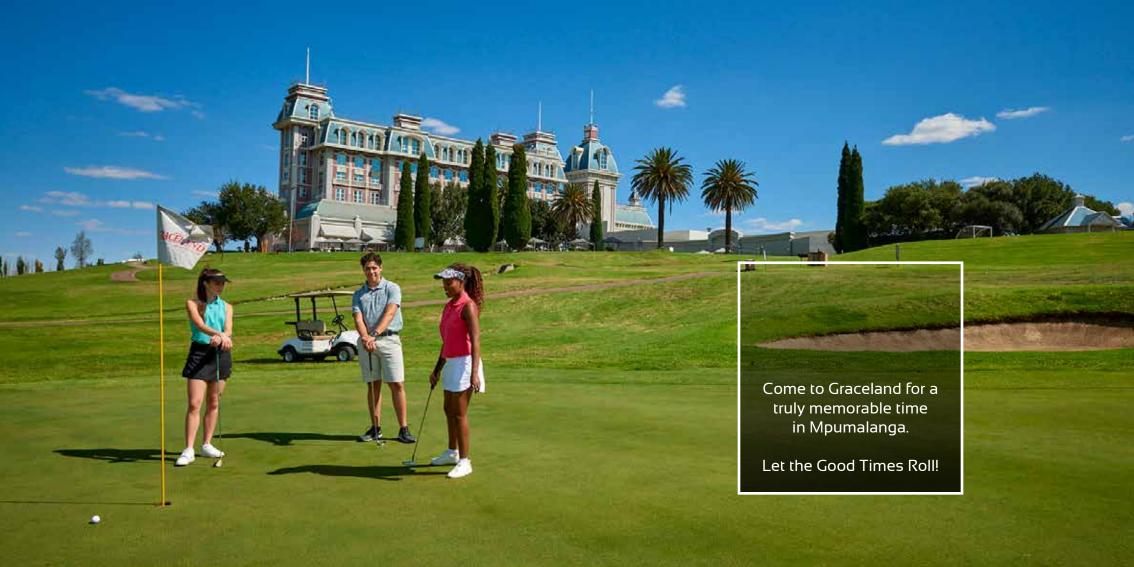

# TEE OFF

The Graceland Country Club features a **Gary Player designed 18-hole inland links golf course** with undulating greens,
grass-faced bunkers, streams which wind
through seven of the holes and dams
attracting a variety of bird life. A driving
range and bunker practice facility is on
offer and a wide range of golfing
equipment is available at the **Pro Shop.** 

After a round, enjoy a light meal or refreshing drink in the relaxing **Augusta Club Lounge** which overlooks the course.

PAMPER YOURSELF

Unwind at the **Rootz Boutique Spa**, ideal for pampering sessions, and some much-needed me-time. Treatments range from healing reflexology and serene massages to signature beauty treatments and wellness programmes making use of quality organic spa products.