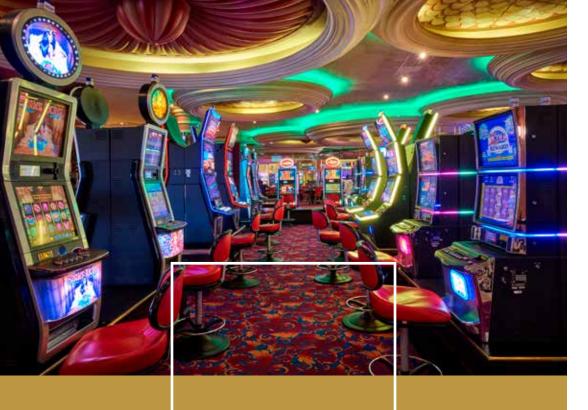

A CELEBRATION OF GAMING

The spectacular Graceland Casino features a main casino, the Horseshoe Smoking Casino and the stylish Rockefeller's Privé with a total of over 200 slots in various denominations and exciting table games including a selction of Roulette, Blackjack, Poker and Texas Hold 'Em Poker.

As a Peermont **Winners Circle Member** you can play, earn or spend your Leisure or Bonus Points, reaping all the rewards.