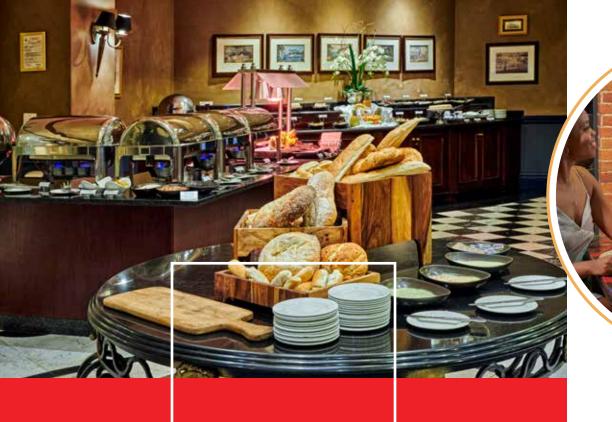

**SOUTHERN HOSPITALITY** 

Wine and dine southern-style at the elegant **Blue Bayou** restaurant serving á la carte meals inspired by the many flavours of the world, and enjoy its extended patio area with children's modular play system and access to the pool deck.

The New York loft-style **Madison's Bistro and Family Restaurant** overlooks the casino and serves a choice of American-inspired meals.

Those looking to unwind and have an 'udderly' good time will enjoy the off-the-wall **Moo Bar**, our signature showbar where the cocktails are aplenty and the beer always cold.