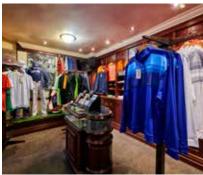

# TEE OFF

The Graceland Country Club features a **Gary Player designed 18-hole inland links golf course** with undulating greens,
grass-faced bunkers, streams which wind
through seven of the holes and dams
attracting a variety of bird life. A driving
range and bunker practice facility is on
offer and a wide range of golfing
equipment is available at the **Pro Shop.** 