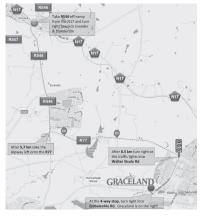

### **Directions**

The N17 dual carriageway will take you directly from Johannesburg to the outskirts of Secunda and Graceland in only 55 minutes!

**Local Map** 

GPS co-ordinates: S: 26° 30' 45.09" E: 29° 09' 42.64"

### From Johannesburg & Pretoria

Take the N3 South. Take the N17 Toll Road toward Springs and continue for about 93km. Take the R546 / Evander exit and turn right at the end of the off-ramp. Travel 5.7km on the R546 and turn Left onto the R77. Travel 8.5km on the R77 and turn right at a robot onto Walter Sisulu Road. At the 4 way

stop turn right onto eMbalenhle Road, Graceland entrance gate will be on your right.

**Regional Map** 