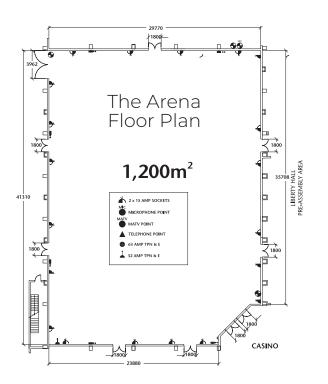

### Graceland Arena

This large multi-purpose 1200m² venue is capable of seating up to 1,000 people for boxing, musical and other special events. Due to the design of this venue and the availability of a comprehensive range of audio, lighting, video and staging equipment, almost any kind of event is possible.

## Conference Room Dimensions, Seating And Capacity Information

|                       | DIMENSIONS            | DIMENSIONS | DIMENSIONS                                   | COCKTAIL | BANQUET         | BUFFET | CINEMA | SCHOOLROOM | U-SHAPE | BOARDROOM |
|-----------------------|-----------------------|------------|----------------------------------------------|----------|-----------------|--------|--------|------------|---------|-----------|
|                       | Area In<br>Meters (M) | Area<br>M² | Ceiling Height<br>(Min/Max) In<br>Metres (M) |          |                 |        |        |            |         |           |
| Liberty Hall          | 14,7 X 22,7           | 333        | 4,1                                          | 400      | 180<br>Set Menu | 170    | 350    | 150        | 80      | N/A       |
| Liberty Hall<br>North | 14,7 X 11,4           | 170        | 4,1                                          | 140      | 100             | 70     | 160    | 75         | 40      | 28        |
| Liberty Hall<br>South | 14,7 X 11,4           | 170        | 4,1                                          | 140      | 100             | 70     | 160    | 75         | 40      | 28        |
| Carolina Room         | 7,2 X 5,3             | 38         | 2,6                                          | 18       | 20              | N/A    | 20     | 18         | 15      | 12        |
| Virginia<br>Boardroom | 8,8 X 5,3             | 46         | 2,7                                          | 30       | 30              | 20     | 30     | 20         | 20      | 16        |
| Georgia Room          | 6,5 X 5,3             | 33         | 2,7                                          | 18       | 20              | N/A    | 20     | 18         | 15      | 12        |
| Arena                 | 30 X 41,3             | 1200       | 9                                            | 650      | 800             | 700    | 1100   | 618        | N/A     | N/A       |
| Limelight Theatre     |                       |            |                                              | N/A      | N/A             | N/A    | 120    | N/A        | N/A     | N/A       |