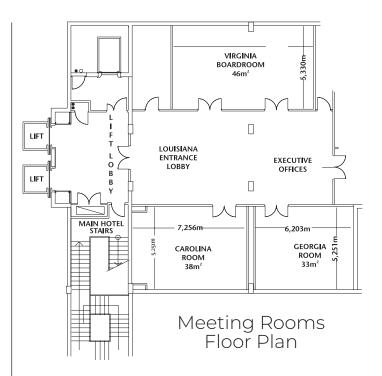

## Meeting Rooms (Carolina, Virginia, Georgia)

Graceland offers executive style breakaway rooms ideal for think tanks or planning sessions in a conference workshop environment.

## Conference Room Dimensions, Seating And Capacity Information

|                       | DIMENSIONS            | DIMENSIONS | DIMENSIONS                                   | COCKTAIL | BANQUET         | BUFFET | CINEMA | SCHOOLROOM | U-SHAPE | BOARDROOM |
|-----------------------|-----------------------|------------|----------------------------------------------|----------|-----------------|--------|--------|------------|---------|-----------|
|                       | Area In<br>Meters (M) | Area<br>M² | Ceiling Height<br>(Min/Max) In<br>Metres (M) |          |                 |        |        |            |         |           |
| Liberty Hall          | 14,7 X 22,7           | 333        | 4,1                                          | 400      | 180<br>Set Menu | 170    | 350    | 150        | 80      | N/A       |
| Liberty Hall<br>North | 14,7 X 11,4           | 170        | 4,1                                          | 140      | 100             | 70     | 160    | 75         | 40      | 28        |
| Liberty Hall<br>South | 14,7 X 11,4           | 170        | 4,1                                          | 140      | 100             | 70     | 160    | 75         | 40      | 28        |
| Carolina Room         | 7,2 X 5,3             | 38         | 2,6                                          | 18       | 20              | N/A    | 20     | 18         | 15      | 12        |
| Virginia<br>Boardroom | 8,8 X 5,3             | 46         | 2,7                                          | 30       | 30              | 20     | 30     | 20         | 20      | 16        |
| Georgia Room          | 6,5 X 5,3             | 33         | 2,7                                          | 18       | 20              | N/A    | 20     | 18         | 15      | 12        |
| Arena                 | 30 X 41,3             | 1200       | 9                                            | 650      | 800             | 700    | 1100   | 618        | N/A     | N/A       |
| Limelight Theatre     |                       |            |                                              | N/A      | N/A             | N/A    | 120    | N/A        | N/A     | N/A       |