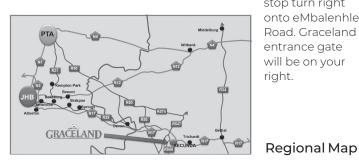

## Location

Graceland Hotel, Casino and Country Club is situated in the town of Secunda, Mpumalanga in South Africa. (Malaria free area)

#### Directions

The N17 dual carriageway will take you directly from Johannesburg to the outskirts of Secunda and Graceland in only 55 minutes!

Local Map

GPS co-ordinates: S: 26° 30' 45.09" E: 29° 09' 42.64"