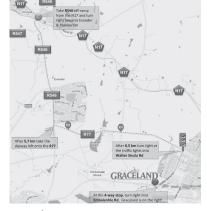

#### Directions

The N17 dual carriageway will take you directly from Johannesburg to the outskirts of Secunda and Graceland in only 55 minutes!

Local Map

GPS co-ordinates: S: 26° 30' 45.09" E: 29° 09' 42.64"

#### From Johannesburg & Pretoria

Take the N3 South. Take the N17 Toll Road toward Springs and continue for about 93km. Take the R546 / Evander exit and turn right at the end of the off-ramp. Travel 5.7km on the R546 and turn Left onto the R77. Travel 8.5km on the R77 and turn right at a robot onto Walter Sisulu Road. At the 4 way

stop turn right onto eMbalenhle Road. Graceland entrance gate will be on your right.

П VIRGINIA BOARDROOM 46m<sup>2</sup> LIFT LOUISIANA ENTRANCE EXECUTIVE OFFICES LOBBY LIFT MAIN HOTEL STAIRS 7,256m 6.203m GEORGIA 251 ROOM ROOM 33m<sup>2</sup> 38m<sup>4</sup> Meeting Rooms Floor Plan