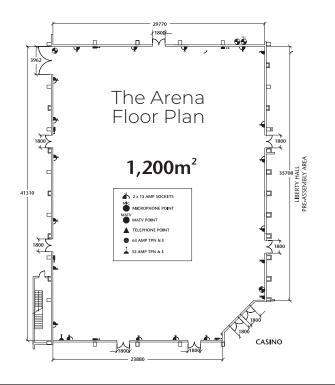

# Graceland Arena

This large multi-purpose 1200m<sup>2</sup> venue is capable of seating up to 1,000 people for boxing, musical and other special events. Due to the design of this venue and the availability of a comprehensive range of audio, lighting, video and staging equipment, almost any kind of event is possible.

# Conference Room Dimensions, Seating And Capacity Information

|                       | DIMENSIONS            | DIMENSIONS | DIMENSIONS                                   | COCKTAIL | BANQUET         | BUFFET | CINEMA | SCHOOLROOM | U-SHAPE | BOARDROOM                                                                                                                                                                                                                            |
|-----------------------|-----------------------|------------|----------------------------------------------|----------|-----------------|--------|--------|------------|---------|--------------------------------------------------------------------------------------------------------------------------------------------------------------------------------------------------------------------------------------|
|                       | Area In<br>Meters (M) | Area<br>M² | Ceiling Height<br>(Min/Max) In<br>Metres (M) |          |                 |        |        |            |         | alicity and a second second<br>Second second s |
| Liberty Hall          | 14,7 X 22,7           | 333        | 4,1                                          | 400      | 180<br>Set Menu | 170    | 350    | 150        | 80      | N/A                                                                                                                                                                                                                                  |
| Liberty Hall<br>North | 14,7 X 11,4           | 170        | 4,1                                          | 140      | 100             | 70     | 160    | 75         | 40      | 28                                                                                                                                                                                                                                   |
| Liberty Hall<br>South | 14,7 X 11,4           | 170        | 4,1                                          | 140      | 100             | 70     | 160    | 75         | 40      | 28                                                                                                                                                                                                                                   |
| Carolina Room         | 7,2 X 5,3             | 38         | 2,6                                          | 18       | 20              | N/A    | 20     | 18         | 15      | 12                                                                                                                                                                                                                                   |
| Virginia<br>Boardroom | 8,8 X 5,3             | 46         | 2,7                                          | 30       | 30              | 20     | 30     | 20         | 20      | 16                                                                                                                                                                                                                                   |
| Georgia Room          | 6,5 X 5,3             | 33         | 2,7                                          | 18       | 20              | N/A    | 20     | 18         | 15      | 12                                                                                                                                                                                                                                   |
| Arena                 | 30 X 41,3             | 1 200      | 9                                            | 650      | 800             | 700    | 1 100  | 618        | N/A     | N/A                                                                                                                                                                                                                                  |
| Limelight Theatre     |                       |            |                                              | N/A      | N/A             | N/A    | 120    | N/A        | N/A     | N/A                                                                                                                                                                                                                                  |