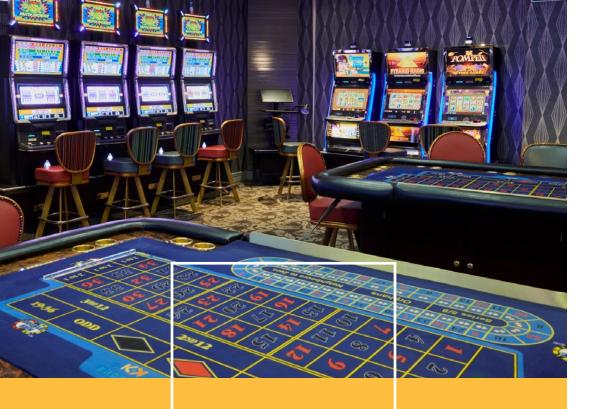

THE FINEST GAMING

The exciting casino offers a variety of 150 ultra-modern slots in various denominations and 9 thrilling table games provide Roulette and Blackjack. Casino promotions and activities as well as tables tournaments are regular highlights to enjoy. Highrollers can enjoy a state-of-the-art Privé primed for all your needs.