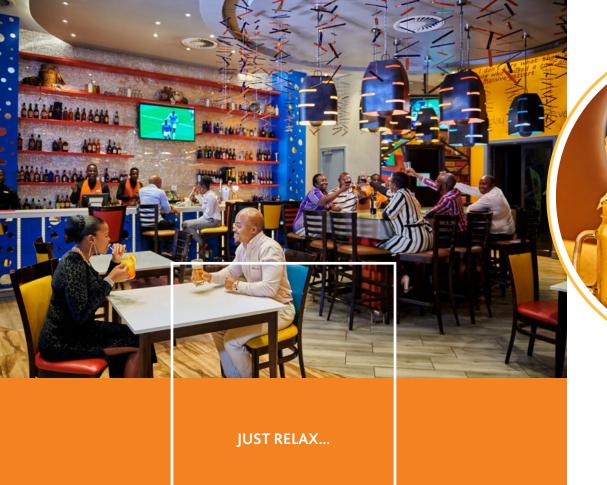

Enjoy breakfast, lunch or dinner at **Malingani Restaurant**, and a sundowner cocktail at the **Vhukimvi Terrace** and watch the sun set.

Those looking to unwind and have an 'udderly' good time with enjoy the off-the-wall **Moo Bar**, our signature showbar where the cocktails are aplenty and the beer always cold.