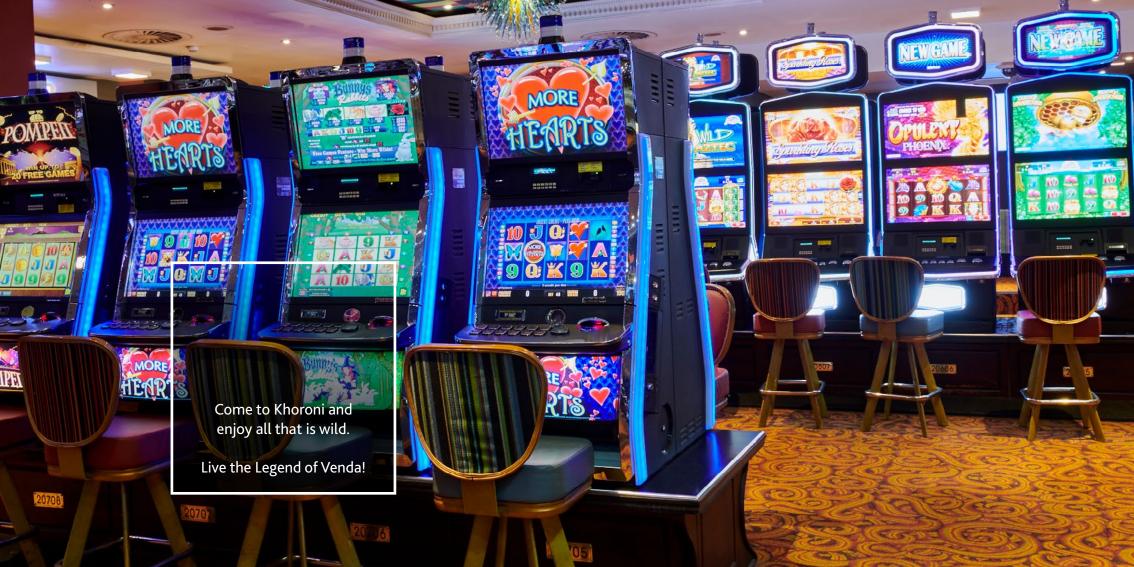

THE FINEST GAMING

The exciting casino offers a variety of 150 ultra-modern slots in various denominations and 9 thrilling table games provide Roulette and Blackjack. Casino promotions and activities as well as tables tournaments are regular highlights to enjoy. Highrollers can enjoy a state-of-the-art Privé primed for all your needs.