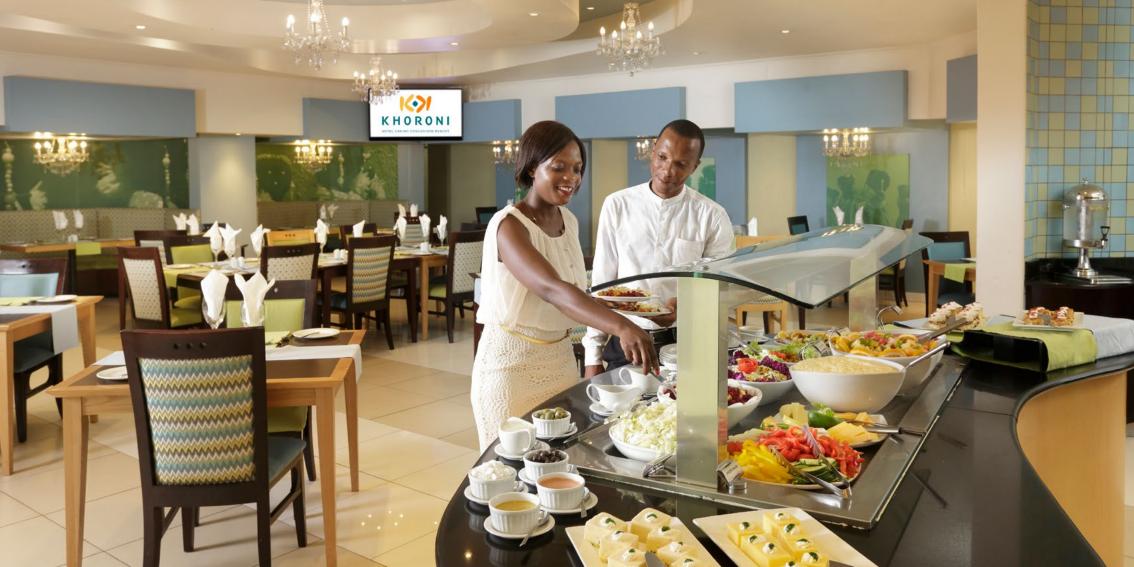

Enjoy breakfast, lunch or dinner at **Malingani Restaurant**, and a sundowner cocktail at the **Vhukimvi Terrace** and watch the sun set.

Those looking to unwind and have an 'udderly' good time with enjoy the off-the-wall **Moo Bar**, our signature showbar where the cocktails are aplenty and the beer always cold.