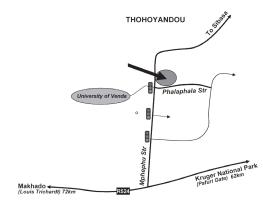

#### Local Map

#### Location

Khoroni is conveniently situated in the town of Thohoyandou, Limpopo Province. The nearest airport is the Polokwane International Airport.

#### Directions

GPS co-ordinates: S: 22° 58' 11" E: 30° 27' 23"

ADDRESS Mphephu Street, Thoyoyandou, Limpopo Province, South Africa PO Box 766, Sibasa, Limpopo Province, 0970 T +27 (0)15 962 4600 info@khoroni.co.za www.khoroni.co.za