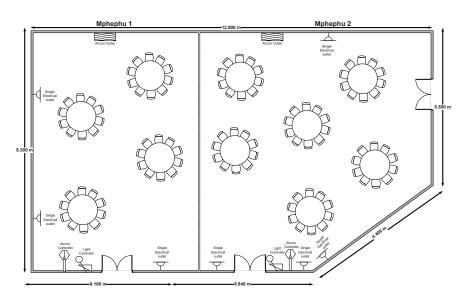

Mphephu Suite Floor Plan

### Conference And **Banqueting Facilities**

For meeting planners, the Convention Centre offers two conference and banqueting rooms catering for up to 200 delegates, while the Sibisa Suite and Boardroom offer additional function configuration options.

#### Seating And Capacity Information

|               | COCKTAIL | CINEMA                       | BANQUET | SCHOOLROOM | U-SHAPE | BOARDROOM                              |
|---------------|----------|------------------------------|---------|------------|---------|----------------------------------------|
|               |          | 8000<br>6000<br>6000<br>6000 |         |            |         | SAIXIXIXIX<br>SAIXIXIXIX<br>SUXXXXXIXS |
| SIBASA SUITE  | 70       | 80                           | 70      | 60         | 40      | 40                                     |
| MPHEPHU (1&2) | 150      | 130                          | 100     | 100        | 40      | 50                                     |
| MPHEPHU 1     | 70       | 60                           | 40      | 30         | 15      | 20                                     |
| MPHEPHU 2     | 70       | 70                           | 60      | 40         | 25      | 30                                     |
| MEETING ROOM  | 30       | 30                           | N/A     | 20         | 15      | N/A                                    |
| BOARDROOM     | N/A      | N/A                          | N/A     | N/A        | 20      | N/A                                    |
| PFAMONI       | 50       | N/A                          | N/A     | N/A        | N/A     | N/A                                    |