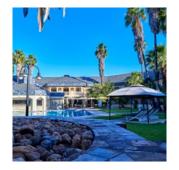

# \*\*\*

The elegant **four-star Peermont Walmont hotel** is dressed in classic style with every modern comfort and features **150 rooms and suites**, and **20 ultra-modern Executive Villas.** The resort encapsulates an entertainment oasis with its central swimming pool shaded by Motswedi palm trees.

Rooms are equipped with Wi-Fi, air-conditioner, bath and shower, and TV with selected satellite channels. In the central courtyard is a pool terrace and bar. The resort has a range of sports and recreational facilities, including a gym and play area - perfect for adults and children.