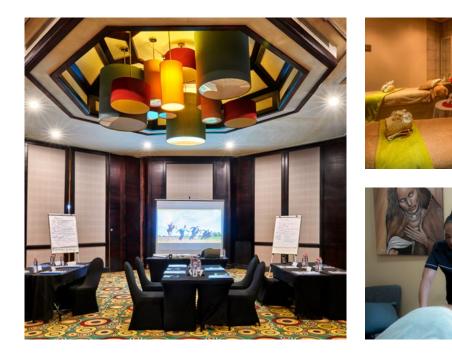

The convention facilities include four conference rooms which can accommodate up to 300 guests. There is also the **Boma**, perfect for outdoor events with a seating capacity of up to **120** guests.

Venues offer flexible configuration capacities and technology making it suitable for a variety of functions from board meetings to teambuilding or from weddings to conferences.

The **Palms Retreat Wellness Spa** is a full beauty centre offering a variety of luxurious treatment options. The spa has seven treatment areas and a separate couple's room to provide the most private and comfortable of settings.