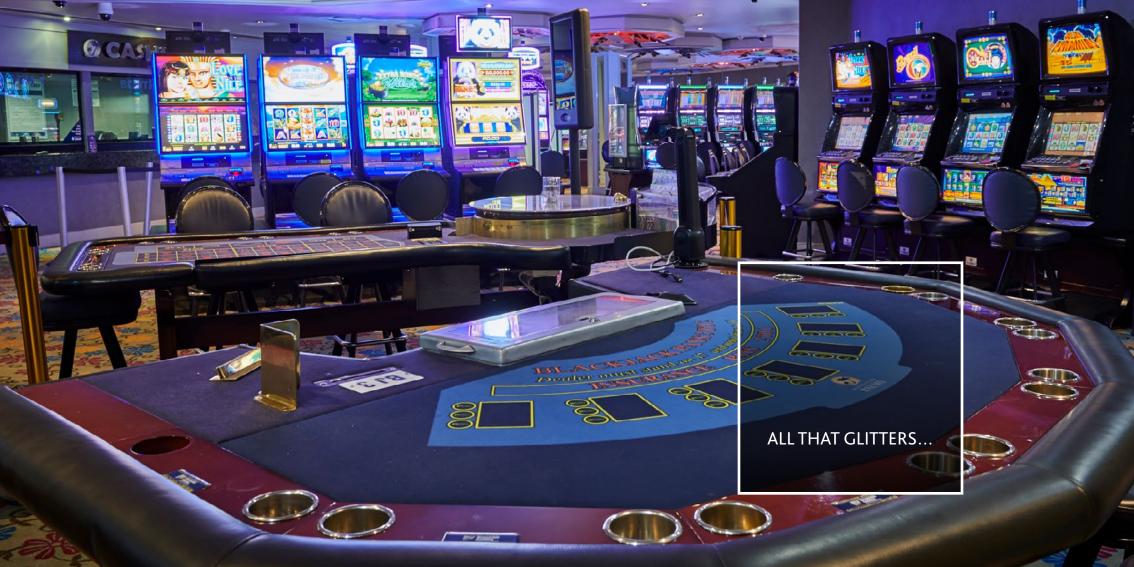

# A CELEBRATION OF GAMING

Gaming at the Mmabatho Palms casino is an exciting affair with a variety of **155 slots** in various denominations and **9 table games** offering Roulette, Blackjack and Poker.

The casino features 2 distinct gaming areas, one of which is a smoking area. The casino continuously offers exciting promotional activities for all players.

As a **Peermont Winners Circle Member** you can play, earn or spend your Leisure or Bonus Points, reaping all the rewards.