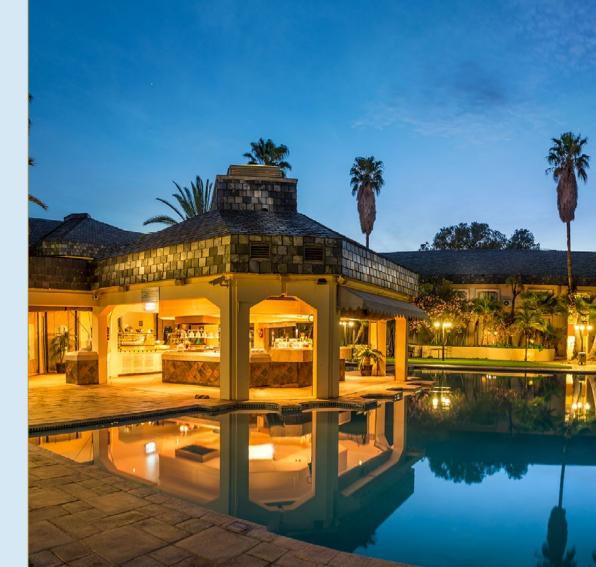

# \*\*\*

The elegant **four-star Peermont Walmont hotel** is dressed in classic style with every modern comfort and features **150 rooms and suites**, and **20 ultra-modern Executive Villas.** The resort encapsulates an entertainment oasis with its central swimming pool shaded by Motswedi palm trees.

Rooms are equipped with Wi-Fi, air-conditioner, bath and shower, and TV with selected satellite channels. In the central courtyard is a pool terrace and bar. The resort has a range of sports and recreational facilities, including a gym and play area - perfect for adults and children.

and in

The **Motswedi Terrace Restaurant** is a chic restaurant with a distinctive African theme and offers a full breakfast and internationally flavoured cuisine. Guests can also relax at the **Motswedi Terrace Bar** next to the pool with a refreshing drink or exotic cocktail.