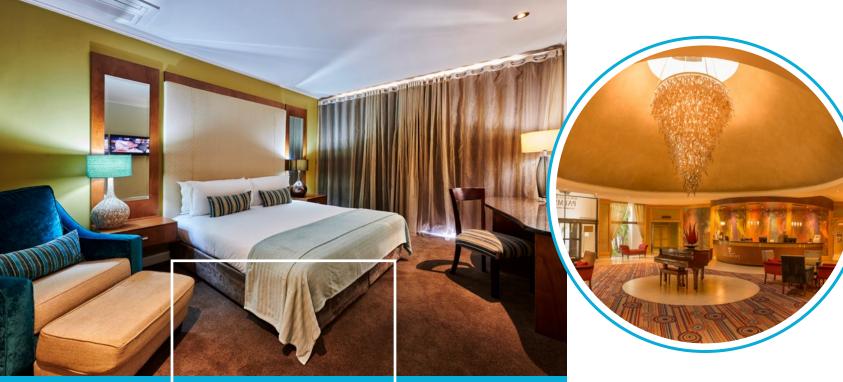

# \*\*\*

The elegant **four-star Peermont Walmont hotel** is dressed in classic style with every modern comfort and features **150 rooms and suites**, and **20 ultra-modern Executive Villas.** The resort encapsulates an entertainment oasis with its central swimming pool shaded by Motswedi palm trees.

Rooms are equipped with Wi-Fi, air-conditioner, bath and shower, and TV with selected satellite channels. In the central courtyard is a pool terrace and bar. The resort has a range of sports and recreational facilities, including a gym and play area - perfect for adults and children.