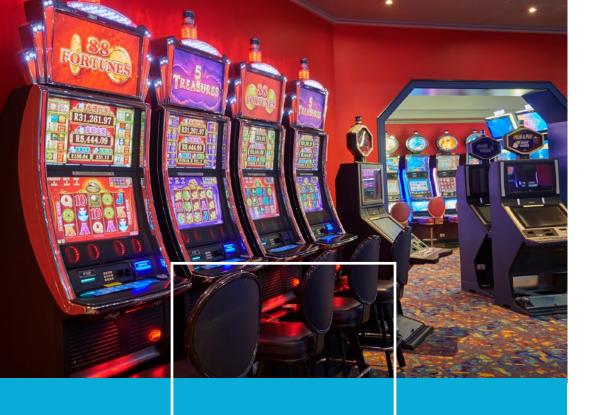

# A CELEBRATION OF GAMING

Gaming at the Mmabatho Palms casino is an exciting affair with a variety of **155 slots** in various denominations and **9 table games** offering Roulette, Blackjack and Poker.

The casino features 2 distinct gaming areas, one of which is a smoking area. The casino continuously offers exciting promotional activities for all players.

As a **Peermont Winners Circle Member** you can play, earn or spend your Leisure or Bonus Points, reaping all the rewards.