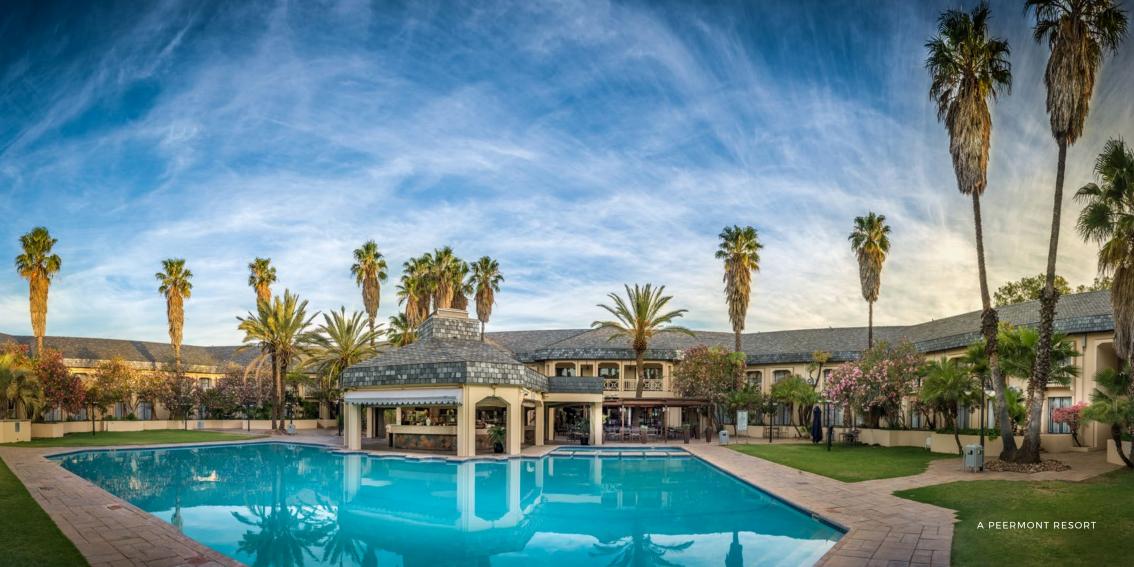

# \*\*\*

The elegant **four-star Peermont Walmont hotel** is dressed in classic style with every modern comfort and features **150 rooms and suites**, and **20 ultra-modern Executive Villas.** The resort encapsulates an entertainment oasis with its central swimming pool shaded by Motswedi palm trees.

Rooms are equipped with Wi-Fi, air-conditioner, bath and shower, and TV with selected satellite channels. In the central courtyard is a pool terrace and bar. The resort has a range of sports and recreational facilities, including a gym and play area - perfect for adults and children.