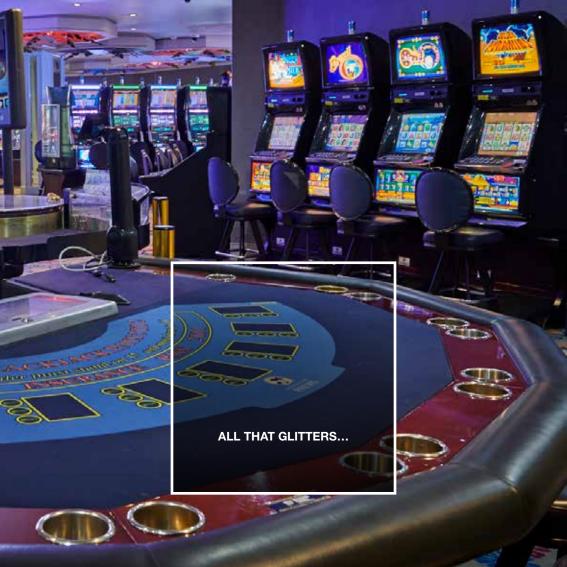

Those looking to unwind and have an 'udderly' good time will enjoy the **off-the-wall Moo Bar**, our signature showbar where the cocktails are aplenty and the beer always cold.

A GAMING PARADISE

Gaming at the **Mmabatho Palms Casino** is an exciting affair with **slot machines** in various denominations and Table games offering **Roulette**, **Blackjack and Poker**.

The casino features 2 distinct gaming areas, one of which is a smoking area. The casino continuously offers exciting promotional activities for all players.

As a **Peermont Winners Circle Member** you can play, earn or spend your Leisure or Bonus Points, reaping all the rewards.