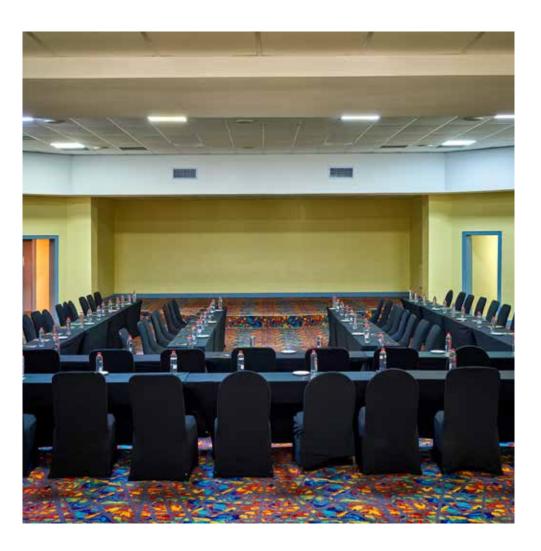

The convention facilities include four conference rooms which can accommodate up to **300 guests**.

Venues offer flexible configuration capacities and technology making it suitable for a variety of functions from board meetings to teambuilding or from weddings to conferences.