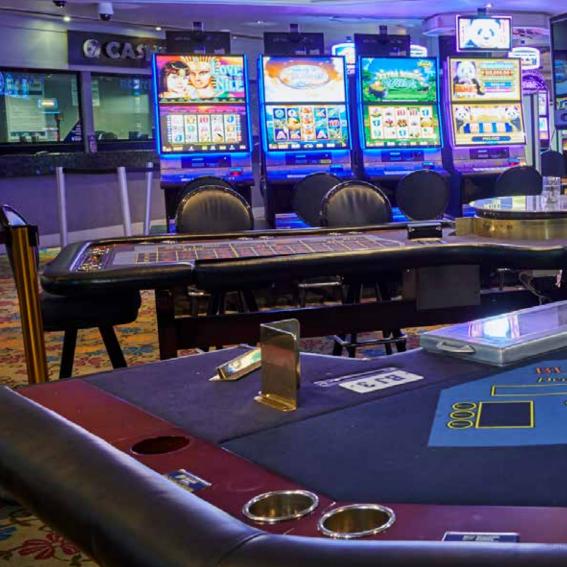

Those looking to unwind and have an 'udderly' good time will enjoy the **off-the-wall Moo Bar**, our signature showbar where the cocktails are aplenty and the beer always cold.

A GAMING PARADISE

Gaming at the **Mmabatho Palms Casino** is an exciting affair with **slot machines** in various denominations and Table games offering **Roulette**, **Blackjack and Poker**.

The casino features 2 distinct gaming areas, one of which is a smoking area. The casino continuously offers exciting promotional activities for all players.

As a **Peermont Winners Circle Member** you can play, earn or spend your Leisure or Bonus Points, reaping all the rewards.