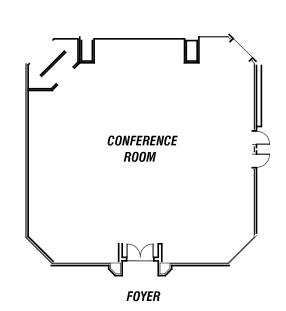

### Grand Leopard Room

The Grand Leopard Room features a pre-assembly area and can be subdivided into two rooms, namely the Leopard Room and Mebala Room. The Leopard Room also features a 26,64m<sup>2</sup> stage.

The Mokala Room is located just off the Reception area and is ideal for smaller meetings, workshops and think-tanks.

### Seating And Capacity Information

|                       | Cocktail   | Cinema | Banquet | School<br>Room | U-Shape                             | Boardroom                                                                                                                                                                                                                                                                                                                                                                                                                                                                                                                                                                                                                                                                                                                                                                                                                                                                                                                                                                                                                                                                                                                                                                                                                                                                                                                                                                                                                                                                                                                                                                                                                                                                                                                                                                                                                                                                                                                                                                                                                                                                                                                                                                                                                                                                                                                                                                                                                                                                                                                                                                                                                                                                                                    |
|-----------------------|------------|--------|---------|----------------|-------------------------------------|--------------------------------------------------------------------------------------------------------------------------------------------------------------------------------------------------------------------------------------------------------------------------------------------------------------------------------------------------------------------------------------------------------------------------------------------------------------------------------------------------------------------------------------------------------------------------------------------------------------------------------------------------------------------------------------------------------------------------------------------------------------------------------------------------------------------------------------------------------------------------------------------------------------------------------------------------------------------------------------------------------------------------------------------------------------------------------------------------------------------------------------------------------------------------------------------------------------------------------------------------------------------------------------------------------------------------------------------------------------------------------------------------------------------------------------------------------------------------------------------------------------------------------------------------------------------------------------------------------------------------------------------------------------------------------------------------------------------------------------------------------------------------------------------------------------------------------------------------------------------------------------------------------------------------------------------------------------------------------------------------------------------------------------------------------------------------------------------------------------------------------------------------------------------------------------------------------------------------------------------------------------------------------------------------------------------------------------------------------------------------------------------------------------------------------------------------------------------------------------------------------------------------------------------------------------------------------------------------------------------------------------------------------------------------------------------------------------|
|                       | 000<br>000 |        |         |                | <u>kákkák</u><br>Rekkáká<br>Rekkáká | Satzazza<br>Szerzeszer<br>Szerzeszer<br>Szerzeszer<br>Szerzeszer<br>Szerzeszer<br>Szerzeszer<br>Szerzeszer<br>Szerzeszer<br>Szerzeszer<br>Szerzeszer<br>Szerzeszer<br>Szerzeszer<br>Szerzeszer<br>Szerzeszer<br>Szerzeszer<br>Szerzeszer<br>Szerzeszer<br>Szerzeszer<br>Szerzeszer<br>Szerzeszer<br>Szerzeszer<br>Szerzeszer<br>Szerzeszer<br>Szerzeszer<br>Szerzeszer<br>Szerzeszer<br>Szerzeszer<br>Szerzeszer<br>Szerzeszer<br>Szerzeszer<br>Szerzeszer<br>Szerzeszer<br>Szerzeszer<br>Szerzeszer<br>Szerzeszer<br>Szerzeszer<br>Szerzeszer<br>Szerzeszer<br>Szerzeszer<br>Szerzeszer<br>Szerzeszer<br>Szerzeszer<br>Szerzeszer<br>Szerzeszer<br>Szerzeszer<br>Szerzeszer<br>Szerzeszer<br>Szerzeszer<br>Szerzeszer<br>Szerzeszer<br>Szerzeszer<br>Szerzeszer<br>Szerzeszer<br>Szerzeszer<br>Szerzeszer<br>Szerzeszer<br>Szerzeszer<br>Szerzeszer<br>Szerzeszer<br>Szerzeszer<br>Szerzeszer<br>Szerzeszer<br>Szerzeszer<br>Szerzeszer<br>Szerzeszer<br>Szerzeszer<br>Szerzeszer<br>Szerzeszer<br>Szerzeszer<br>Szerzeszer<br>Szerzeszer<br>Szerzeszer<br>Szerzeszer<br>Szerzeszer<br>Szerzeszer<br>Szerzeszer<br>Szerzeszer<br>Szerzeszer<br>Szerzeszer<br>Szerzeszer<br>Szerzeszer<br>Szerzeszer<br>Szerzeszer<br>Szerzeszer<br>Szerzeszer<br>Szerzeszer<br>Szerzeszer<br>Szerzeszer<br>Szerzeszer<br>Szerzeszer<br>Szerzeszer<br>Szerzeszer<br>Szerzeszer<br>Szerzeszer<br>Szerzeszer<br>Szerzeszer<br>Szerzeszer<br>Szerzeszer<br>Szerzeszer<br>Szerzeszer<br>Szerzeszer<br>Szerzeszer<br>Szerzeszer<br>Szerzeszer<br>Szerzeszer<br>Szerzeszer<br>Szerzeszer<br>Szerzeszer<br>Szerzeszer<br>Szerzeszer<br>Szerzeszer<br>Szerzeszer<br>Szerzeszer<br>Szerzeszer<br>Szerzeszer<br>Szerzeszer<br>Szerzeszer<br>Szerzeszer<br>Szerzeszer<br>Szerzeszer<br>Szerzeszer<br>Szerzeszer<br>Szerzeszer<br>Szerzeszer<br>Szerzeszer<br>Szerzeszer<br>Szerzeszer<br>Szerzeszer<br>Szerzeszer<br>Szerzeszer<br>Szerzeszer<br>Szerzeszer<br>Szerzeszer<br>Szerzeszer<br>Szerzeszer<br>Szerzeszer<br>Szerzeszer<br>Szerzeszer<br>Szerzeszer<br>Szerzeszer<br>Szerzeszer<br>Szerzeszer<br>Szerzeszer<br>Szerzeszer<br>Szerzeszer<br>Szerzeszer<br>Szerzeszer<br>Szerzeszer<br>Szerzeszer<br>Szerzeszer<br>Szerzeszer<br>Szerzeszer<br>Szerzeszer<br>Szerzeszer<br>Szerzeszer<br>Szerzeszer<br>Szerzeszer<br>Szerzeszer<br>Szerzeszer<br>Szerzeszer<br>Szerzeszer<br>Szerzeszer<br>Szerzeszer<br>Szerzeszer<br>Szerzeszer<br>Szerzeszer<br>Szerzeszer<br>Szerzeszer<br>Szerzeszer<br>Szerzeszer<br>Szerzeszer<br>Szerzeszer<br>Szerzeszer<br>Szerzeszer<br>Szerzeszer<br>Szerzeszer<br>Szerzeszer<br>Szerzeszer<br>Szerzeszer<br>Szerzeszer<br>Szerzeszer<br>Szerzeszer<br>Szerzeszer<br>Szerzeszer<br>Szerzeszer<br>Sz |
| Grand Leopard<br>Room | 300        | 260    | 250     | 200            | 80                                  | 160                                                                                                                                                                                                                                                                                                                                                                                                                                                                                                                                                                                                                                                                                                                                                                                                                                                                                                                                                                                                                                                                                                                                                                                                                                                                                                                                                                                                                                                                                                                                                                                                                                                                                                                                                                                                                                                                                                                                                                                                                                                                                                                                                                                                                                                                                                                                                                                                                                                                                                                                                                                                                                                                                                          |
| Leopard Room          | 200        | 180    | 120     | 150            | 50                                  | 80                                                                                                                                                                                                                                                                                                                                                                                                                                                                                                                                                                                                                                                                                                                                                                                                                                                                                                                                                                                                                                                                                                                                                                                                                                                                                                                                                                                                                                                                                                                                                                                                                                                                                                                                                                                                                                                                                                                                                                                                                                                                                                                                                                                                                                                                                                                                                                                                                                                                                                                                                                                                                                                                                                           |
| Mebala Room           | 60         | 70     | 50      | 50             | 30                                  | 40                                                                                                                                                                                                                                                                                                                                                                                                                                                                                                                                                                                                                                                                                                                                                                                                                                                                                                                                                                                                                                                                                                                                                                                                                                                                                                                                                                                                                                                                                                                                                                                                                                                                                                                                                                                                                                                                                                                                                                                                                                                                                                                                                                                                                                                                                                                                                                                                                                                                                                                                                                                                                                                                                                           |
| Mokala Room           | 60         | 60     | 40      | 40             | 30                                  | 30                                                                                                                                                                                                                                                                                                                                                                                                                                                                                                                                                                                                                                                                                                                                                                                                                                                                                                                                                                                                                                                                                                                                                                                                                                                                                                                                                                                                                                                                                                                                                                                                                                                                                                                                                                                                                                                                                                                                                                                                                                                                                                                                                                                                                                                                                                                                                                                                                                                                                                                                                                                                                                                                                                           |
| Bogosing Room         | 100        | 160    | 80      | 70             | 40                                  | 60                                                                                                                                                                                                                                                                                                                                                                                                                                                                                                                                                                                                                                                                                                                                                                                                                                                                                                                                                                                                                                                                                                                                                                                                                                                                                                                                                                                                                                                                                                                                                                                                                                                                                                                                                                                                                                                                                                                                                                                                                                                                                                                                                                                                                                                                                                                                                                                                                                                                                                                                                                                                                                                                                                           |

The above seating styles are applicable for wall to wall seating only. They do not include technical equipment or staging.

The Grand Leopard Room Layout

The Mokala Room Layout