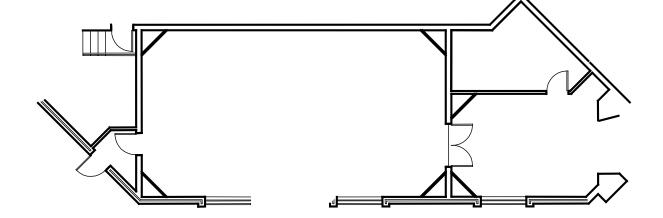

### Grand Leopard Room

The Grand Leopard Room features a pre-assembly area and can be subdivided into two rooms, namely the Leopard Room and Mebala Room. The Leopard Room also features a 26,64m<sup>2</sup> stage.

The Mokala Room is located just off the Reception area and is ideal for smaller meetings, workshops and think-tanks.

The above seating styles are applicable for wall to wall seating only. They do not include technical equipment or staging.

The Grand Leopard Room Layout

The Mokala Room Layout