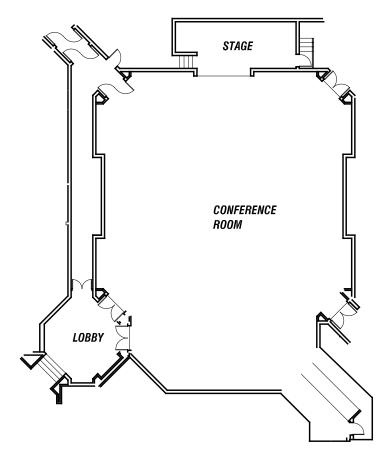

### Grand Leopard Room

The Grand Leopard Room features a pre-assembly area and can be subdivided into two rooms, namely the Leopard Room and Mebala Room. The Leopard Room also features a 26,64m<sup>2</sup> stage.

### Seating And Capacity Information

|                       | Cocktail   | Cinema | Banquet | School<br>Room | U-Shape                             | Boardroom                                                                                                                                                                                                                                                                                                                                                                                                                                                                                                                                                                                                                                                                                                                                                                                                                                                                                                                                                                                                                                                                                                                                                                                                                                                                                                                                                                                                                                                                                                                                                                                                                                                                                                                                                                                                                                                                                                                                                                                                                                                                                                                                                                                                                                                                                                                                                                                                                                                                                                                                                                                                                                                                                                    |
|-----------------------|------------|--------|---------|----------------|-------------------------------------|--------------------------------------------------------------------------------------------------------------------------------------------------------------------------------------------------------------------------------------------------------------------------------------------------------------------------------------------------------------------------------------------------------------------------------------------------------------------------------------------------------------------------------------------------------------------------------------------------------------------------------------------------------------------------------------------------------------------------------------------------------------------------------------------------------------------------------------------------------------------------------------------------------------------------------------------------------------------------------------------------------------------------------------------------------------------------------------------------------------------------------------------------------------------------------------------------------------------------------------------------------------------------------------------------------------------------------------------------------------------------------------------------------------------------------------------------------------------------------------------------------------------------------------------------------------------------------------------------------------------------------------------------------------------------------------------------------------------------------------------------------------------------------------------------------------------------------------------------------------------------------------------------------------------------------------------------------------------------------------------------------------------------------------------------------------------------------------------------------------------------------------------------------------------------------------------------------------------------------------------------------------------------------------------------------------------------------------------------------------------------------------------------------------------------------------------------------------------------------------------------------------------------------------------------------------------------------------------------------------------------------------------------------------------------------------------------------------|
|                       | 000<br>000 |        |         |                | <u>kákkák</u><br>Rekkáká<br>Rekkáká | Satzazza<br>Szerzeszer<br>Szerzeszer<br>Szerzeszer<br>Szerzeszer<br>Szerzeszer<br>Szerzeszer<br>Szerzeszer<br>Szerzeszer<br>Szerzeszer<br>Szerzeszer<br>Szerzeszer<br>Szerzeszer<br>Szerzeszer<br>Szerzeszer<br>Szerzeszer<br>Szerzeszer<br>Szerzeszer<br>Szerzeszer<br>Szerzeszer<br>Szerzeszer<br>Szerzeszer<br>Szerzeszer<br>Szerzeszer<br>Szerzeszer<br>Szerzeszer<br>Szerzeszer<br>Szerzeszer<br>Szerzeszer<br>Szerzeszer<br>Szerzeszer<br>Szerzeszer<br>Szerzeszer<br>Szerzeszer<br>Szerzeszer<br>Szerzeszer<br>Szerzeszer<br>Szerzeszer<br>Szerzeszer<br>Szerzeszer<br>Szerzeszer<br>Szerzeszer<br>Szerzeszer<br>Szerzeszer<br>Szerzeszer<br>Szerzeszer<br>Szerzeszer<br>Szerzeszer<br>Szerzeszer<br>Szerzeszer<br>Szerzeszer<br>Szerzeszer<br>Szerzeszer<br>Szerzeszer<br>Szerzeszer<br>Szerzeszer<br>Szerzeszer<br>Szerzeszer<br>Szerzeszer<br>Szerzeszer<br>Szerzeszer<br>Szerzeszer<br>Szerzeszer<br>Szerzeszer<br>Szerzeszer<br>Szerzeszer<br>Szerzeszer<br>Szerzeszer<br>Szerzeszer<br>Szerzeszer<br>Szerzeszer<br>Szerzeszer<br>Szerzeszer<br>Szerzeszer<br>Szerzeszer<br>Szerzeszer<br>Szerzeszer<br>Szerzeszer<br>Szerzeszer<br>Szerzeszer<br>Szerzeszer<br>Szerzeszer<br>Szerzeszer<br>Szerzeszer<br>Szerzeszer<br>Szerzeszer<br>Szerzeszer<br>Szerzeszer<br>Szerzeszer<br>Szerzeszer<br>Szerzeszer<br>Szerzeszer<br>Szerzeszer<br>Szerzeszer<br>Szerzeszer<br>Szerzeszer<br>Szerzeszer<br>Szerzeszer<br>Szerzeszer<br>Szerzeszer<br>Szerzeszer<br>Szerzeszer<br>Szerzeszer<br>Szerzeszer<br>Szerzeszer<br>Szerzeszer<br>Szerzeszer<br>Szerzeszer<br>Szerzeszer<br>Szerzeszer<br>Szerzeszer<br>Szerzeszer<br>Szerzeszer<br>Szerzeszer<br>Szerzeszer<br>Szerzeszer<br>Szerzeszer<br>Szerzeszer<br>Szerzeszer<br>Szerzeszer<br>Szerzeszer<br>Szerzeszer<br>Szerzeszer<br>Szerzeszer<br>Szerzeszer<br>Szerzeszer<br>Szerzeszer<br>Szerzeszer<br>Szerzeszer<br>Szerzeszer<br>Szerzeszer<br>Szerzeszer<br>Szerzeszer<br>Szerzeszer<br>Szerzeszer<br>Szerzeszer<br>Szerzeszer<br>Szerzeszer<br>Szerzeszer<br>Szerzeszer<br>Szerzeszer<br>Szerzeszer<br>Szerzeszer<br>Szerzeszer<br>Szerzeszer<br>Szerzeszer<br>Szerzeszer<br>Szerzeszer<br>Szerzeszer<br>Szerzeszer<br>Szerzeszer<br>Szerzeszer<br>Szerzeszer<br>Szerzeszer<br>Szerzeszer<br>Szerzeszer<br>Szerzeszer<br>Szerzeszer<br>Szerzeszer<br>Szerzeszer<br>Szerzeszer<br>Szerzeszer<br>Szerzeszer<br>Szerzeszer<br>Szerzeszer<br>Szerzeszer<br>Szerzeszer<br>Szerzeszer<br>Szerzeszer<br>Szerzeszer<br>Szerzeszer<br>Szerzeszer<br>Szerzeszer<br>Szerzeszer<br>Szerzeszer<br>Szerzeszer<br>Szerzeszer<br>Szerzeszer<br>Szerzeszer<br>Szerzeszer<br>Szerzeszer<br>Szerzeszer<br>Szerzeszer<br>Szerzeszer<br>Szerzeszer<br>Szerzeszer<br>Sz |
| Grand Leopard<br>Room | 300        | 260    | 250     | 200            | 80                                  | 160                                                                                                                                                                                                                                                                                                                                                                                                                                                                                                                                                                                                                                                                                                                                                                                                                                                                                                                                                                                                                                                                                                                                                                                                                                                                                                                                                                                                                                                                                                                                                                                                                                                                                                                                                                                                                                                                                                                                                                                                                                                                                                                                                                                                                                                                                                                                                                                                                                                                                                                                                                                                                                                                                                          |
| Leopard Room          | 200        | 180    | 120     | 150            | 50                                  | 80                                                                                                                                                                                                                                                                                                                                                                                                                                                                                                                                                                                                                                                                                                                                                                                                                                                                                                                                                                                                                                                                                                                                                                                                                                                                                                                                                                                                                                                                                                                                                                                                                                                                                                                                                                                                                                                                                                                                                                                                                                                                                                                                                                                                                                                                                                                                                                                                                                                                                                                                                                                                                                                                                                           |
| Mebala Room           | 60         | 70     | 50      | 50             | 30                                  | 40                                                                                                                                                                                                                                                                                                                                                                                                                                                                                                                                                                                                                                                                                                                                                                                                                                                                                                                                                                                                                                                                                                                                                                                                                                                                                                                                                                                                                                                                                                                                                                                                                                                                                                                                                                                                                                                                                                                                                                                                                                                                                                                                                                                                                                                                                                                                                                                                                                                                                                                                                                                                                                                                                                           |
| Mokala Room           | 60         | 60     | 40      | 40             | 30                                  | 30                                                                                                                                                                                                                                                                                                                                                                                                                                                                                                                                                                                                                                                                                                                                                                                                                                                                                                                                                                                                                                                                                                                                                                                                                                                                                                                                                                                                                                                                                                                                                                                                                                                                                                                                                                                                                                                                                                                                                                                                                                                                                                                                                                                                                                                                                                                                                                                                                                                                                                                                                                                                                                                                                                           |
| Bogosing Room         | 100        | 160    | 80      | 70             | 40                                  | 60                                                                                                                                                                                                                                                                                                                                                                                                                                                                                                                                                                                                                                                                                                                                                                                                                                                                                                                                                                                                                                                                                                                                                                                                                                                                                                                                                                                                                                                                                                                                                                                                                                                                                                                                                                                                                                                                                                                                                                                                                                                                                                                                                                                                                                                                                                                                                                                                                                                                                                                                                                                                                                                                                                           |

The above seating styles are applicable for wall to wall seating only. They do not include technical equipment or staging.

The Grand Leopard Room Layout

The Mokala Room Layout