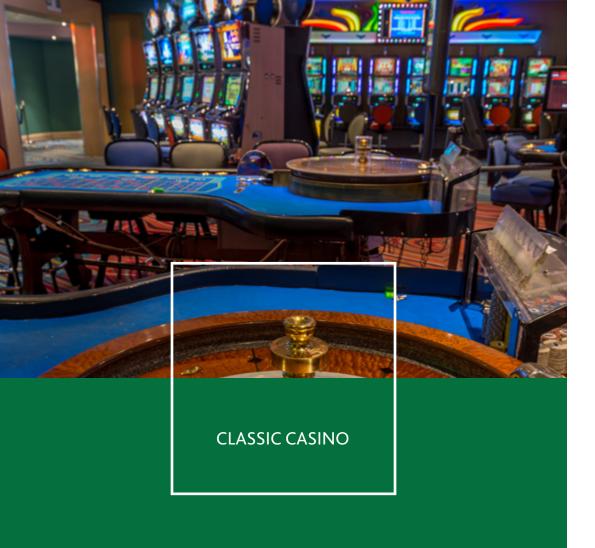

The thrilling casino offers 274 Slots in various denominations and 11 Table Games, which include Blackjack, Roulette and Poker.

The exclusive Salon Privé ensures the ultimate gaming experience for high-rollers, who are looking for the personal touch when it comes to gaming.