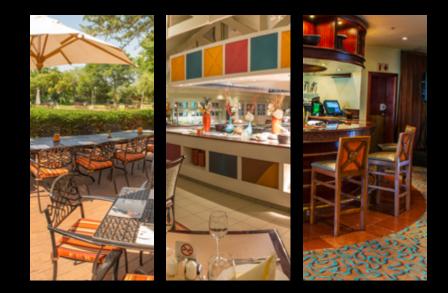

Breakfast can be enjoyed at **Mokolwane Bistro** offering a sumptuous international buffet and access to a variety of recreation facilities.

The three-star select-services **Peermont Metcourt Inn** with 149 modern rooms styled for both convenience and comfort, which features the **F.L.A.G. Café** breakfast restaurant and a Business Centre, primed for those who need to catch up on some work.

### THE FINEST IN DINING AND DRINKS

The restaurants offer an unmatched experience for the connoisseurs of fine food. The beautifully appointed **Beef Baron Grill & Rib Room** serves a delectable à la carte menu specialising in prime Botswana Beef cuts, while the elegant **Bai Sheng Asian Restaurant** offers select fine dining. **The Mokolwane Bistro** is a contemporary, African chic restaurant with a variety of cooking stations, serving an international buffet. Guests can also experience a traditional bushveld dinner in the natural surroundings of the **Boma**. **The Fig Tree** is an open, thatched pool bar and the **Kalahari Bar** is the favoured rendezvous for guests to unwind and catch up on the day's activities.

#### FOR YOUR PLEASURE

Unwind with a wide range of recreational and sporting facilities including a Health and Beauty Spa, a gym, two floodlit tennis courts, a volleyball court, a sparkling swimming pool, children's playground, birding, nature walks, jogging trails and a picturesque lake surrounded by manicured lawns and the beautiful African bushveld.