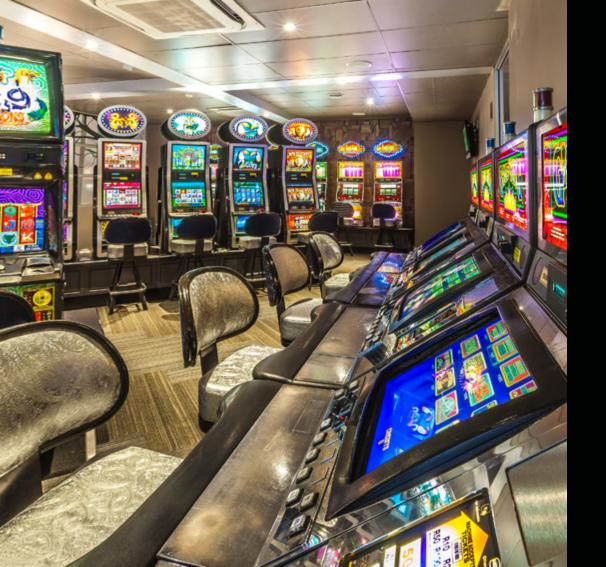

The thrilling casino offers 274 Slots in various denominations and 11 Table Games, which include Blackjack, Roulette and Poker.

The exclusive Salon Privé ensures the ultimate gaming experience for high-rollers, who are looking for the personal touch when it comes to gaming.

For your dining pleasure, the **F.L.A.G. Café** offers a scrumptious continental breakfast prepared with care.

The **Sedibeng Casino** boasts 50 slot machines ranging in denominations from 1 Thebe to 5 Pula. The mix of traditional reel and multi-line video slots offer a winning entertainment combination in a relaxed setting and offers a superior gaming experience for casual and seasoned gamers alike.