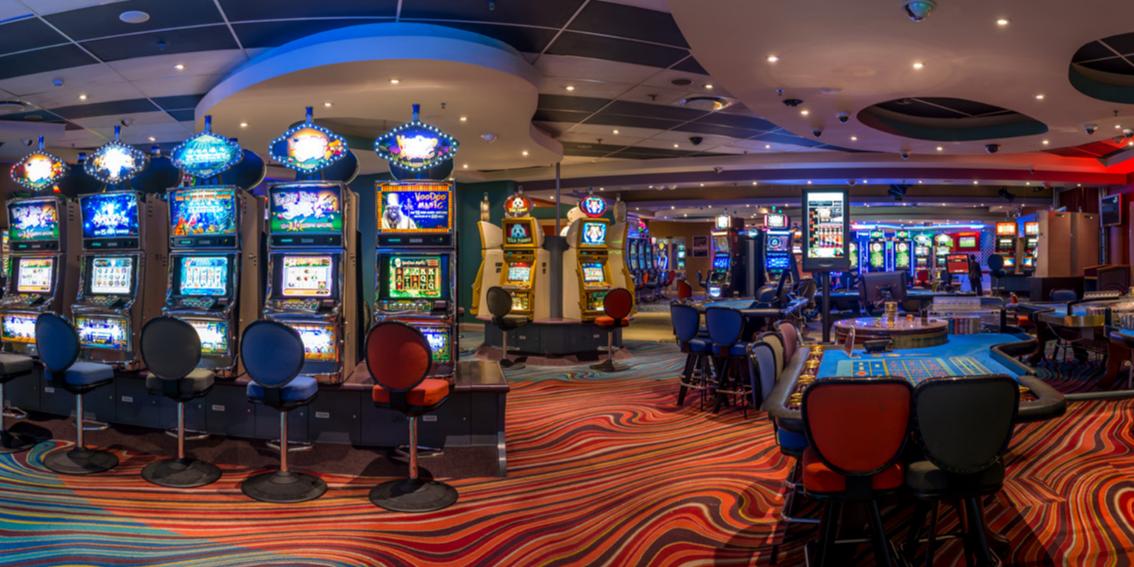

For your dining pleasure, the **F.L.A.G. Café** offers a scrumptious continental breakfast prepared with care.

The **Sedibeng Casino** boasts 50 slot machines ranging in denominations from 1 Thebe to 5 Pula. The mix of traditional reel and multi-line video slots offer a winning entertainment combination in a relaxed setting and offers a superior gaming experience for casual and seasoned gamers alike.