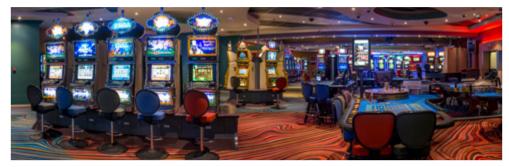

The thrilling casino offers 274 Slots in various denominations and 11 Table Games, which include Blackjack, Roulette and Poker.

The exclusive Salon Privé ensures the ultimate gaming experience for high-rollers, who are looking for the personal touch when it comes to gaming.

For your dining pleasure, the **F.L.A.G. Café** offers a scrumptious continental breakfast prepared with care.

The **Sedibeng Casino** boasts 50 slot machines ranging in denominations from 1 Thebe to 5 Pula. The mix of traditional reel and multi-line video slots offer a winning entertainment combination in a relaxed setting and offers a superior gaming experience for casual and seasoned gamers alike.