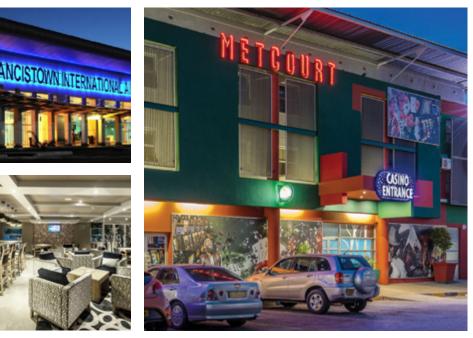

## FRANCISTOWN

Often described as the Capital of the North, Francistown is a travelling hub with its own domestic airport, while only 82km from the Zimbabwean border, 435km from Gaborone and 490km from Maun, the gateway to the Okavango Delta.

**The three-star Peermont Metcourt Hotel** is a luxurious destination that offers modern features, affordable comfort and quality service for tourists and business travellers alike.

The hotel features 53 rooms fitted with modern amenities and creature comforts, and caters to business travel needs, boasting a boardroom, business lounge, ample parking and Wi-Fi.

For your dining pleasure, the **F.L.A.G. Café** offers a scrumptious continental breakfast prepared with care.

The **Sedibeng Casino** boasts 50 slot machines ranging in denominations from 1 Thebe to 5 Pula. The mix of traditional reel and multi-line video slots offer a winning entertainment combination in a relaxed setting and offers a superior gaming experience for casual and seasoned gamers alike.