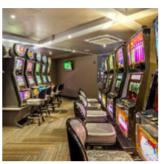

The thrilling casino offers 274 Slots in various denominations and 11 Table Games, which include Blackjack, Roulette and Poker.

The exclusive Salon Privé ensures the ultimate gaming experience for high-rollers, who are looking for the personal touch when it comes to gaming.