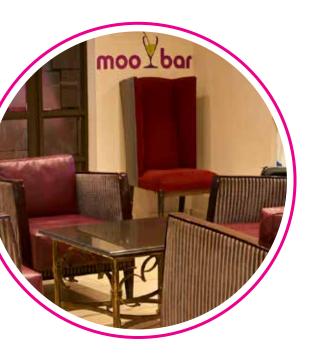

The finest steaks and more are served at the always-welcoming **Beef Baron Grillhouse**, where your meal will always be paired with the most complimentary of wines and dedicated service.

Those looking to unwind and have an 'udderly' good time will enjoy the off-the-wall **Moo Bar**, our signature showbar where the cocktails are aplenty and the beer always cold.