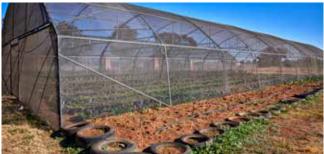

### **GOING GREEN**

Rio's solar photovoltaic plant boasts an impressive 431kWp grid-tiered solar power plant that is capable of supplying the resort with 90% pure solar generated energy, and is expected to produce 710MW of power in its ¬ rest year of operation alone.

To assist with water conservation, Rio has it's own borehole and water purification system allowing it to service the resort and reduce unnecessary wastage.