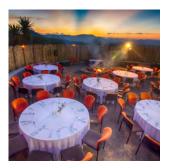

There is also a tent platform which overlooks the resort and the **Kgorong Boma** which caters for 80 people which offers spectacular views. Both are ideal for large events such as weddings, private parties, larger conferences and entertainment events.