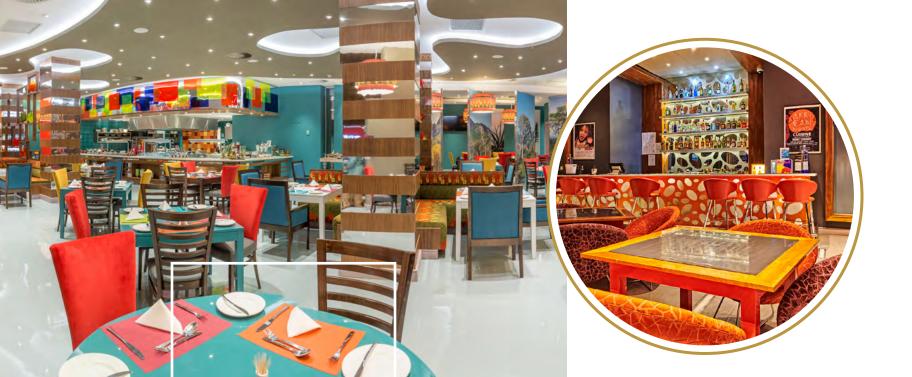

**SUPERB CUISINE** 

The sophisticated **Platinum Aloe** restaurant offers a unique dining experience with open kitchens and display cooking as its focal point. The assorted seating offers a relaxed and eclectic feel, and includes a private dining area. The restaurant serves generous buffet breakfasts, an ala carte lunch and dinner.