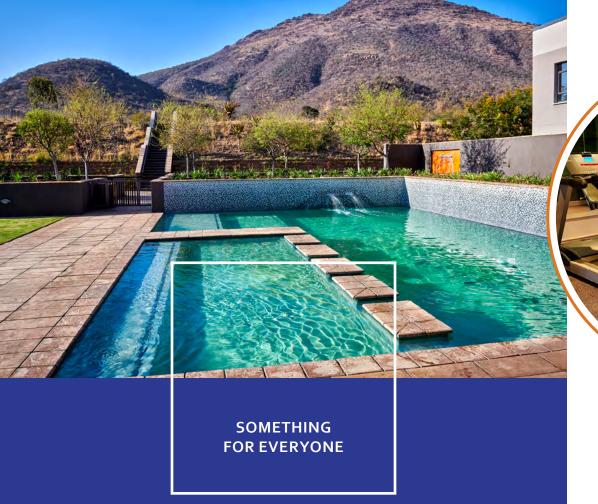

Hotel guests can enjoy the well-equipped gymnasium, business centre with Wi-Fi and the swimming pool with terrace and bar.

The resort also caters for childcare and teen entertainment, and features the **Naledi Play Room**, **KidZone** video game arcade and a retail shop.