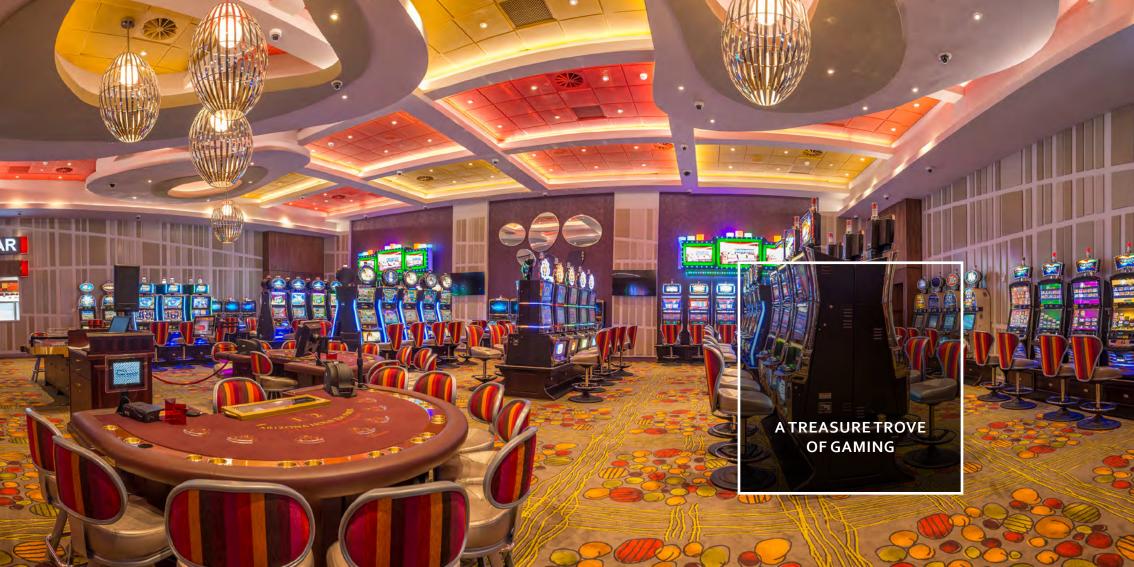

A highlight is the vibrant **Molecule Showbar** showcasing live entertainment, comedy and big screen sporting events.

The casino comprises a total of **160 of the** world's latest slots machines with state-of-the-art multi-line video and reel game products.

There are also **11 table games** featuring Roulette, Poker and Blackjack.
High rollers can enjoy an **ultra-modern Privé** ready for all your needs.

As a **Peermont Winners Circle Member** you can play, earn or spend your Leisure or Bonus Points, reaping all the rewards.