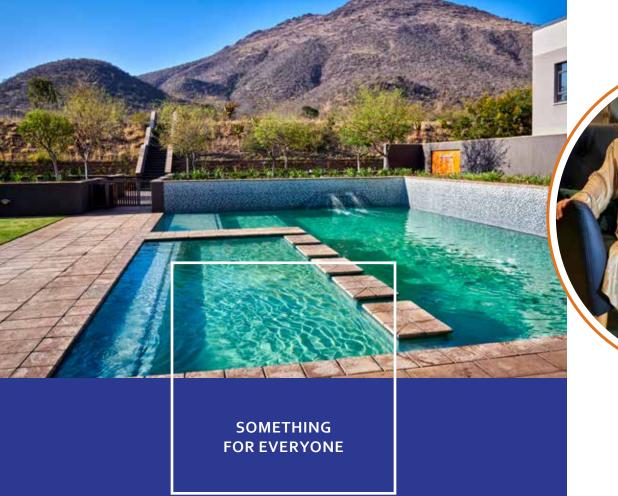

There is also a tent platform which overlooks the resort, ideal for large events such as weddings, private parties, larger conferences and entertainment events.

Hotel guests can enjoy the well-equipped gymnasium, swimming pool with terrace and bar, or simply relax at the resort spa.