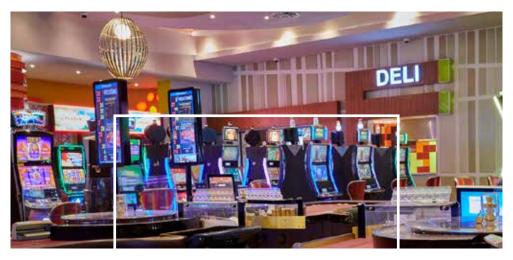

A highlight is the vibrant **Molecule Showbar** showcasing live entertainment, comedy and big screen sporting events.

PLAY TO SUIT YOUR STYLE

The casino comprises of over **160 of the** world's latest slots machines with state-of-the-art multi-line video and reel game products.