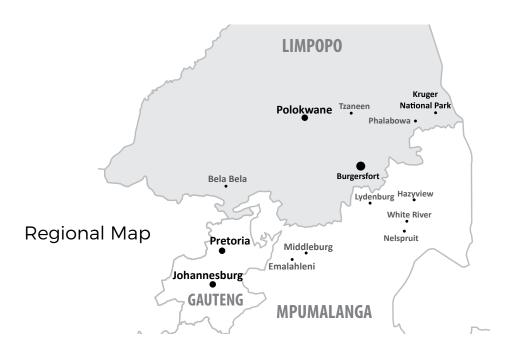

#### Location

Thaba Moshate is located in Burgersfort, Limpopo Province. Burgersfort is located in the valley of the Spekboom River at the edge of the Bushveld Complex in the Greater Tubatse Local Municipality, near the border of the two provinces Limpopo and Mpumalanga. The nearest airport is the Eastgate Airport in Hoedspruit (86kms from Burgersfort).

GPS co-ordinates: -24.666621 30.302843