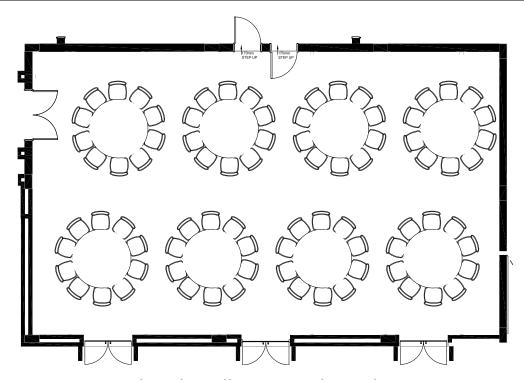

urgersfort.

## Chrome Golf Course

The 9-hole parkland style Chrome Golf
Course in Tubatse has been voted as one
of the top 10 courses in Mpumalanga.
This picturesque woodlands-style course
has beautifully landscaped indigenous gardens
frequented by bird and wildlife.

## **Tubatse Crossing Shopping Centre**

Tubatse Crossing is located at the intersection of the R37 and R555 in Burgersfort and is a 45 000 m² regional shopping centre with over 90 shops. The centre is anchored by Edgars, Game, Pick 'n Pay, Shoprite and Woolworths. National tenants include The Foschini Group, Mr Price Group, Truworths, Pepkor and other Edcon brands. They are supported by a full range of furniture, home décor, healthcare, footwear and restaurants. There is also a full range of banking services available.





The Ebandla Room Floor Plan





#### Location

Thaba Moshate is located in Burgersfort, Limpopo Province. Burgersfort is located in the valley of the Spekboom River at the edge of the Bushveld Complex in the Greater Tubatse Local Municipality, near the border of the two provinces Limpopo and Mpumalanga. The nearest airport is the Eastgate Airport in Hoedspruit (86kms from Burgersfort).

GPS co-ordinates: -24.666621 30.302843

#### Directions

#### **Directions from Polokwane**

From Thabo Mbeki Street / R101. Turn left into Kerk Street / R37. Travel 146km. Turn right on the R555. Travel 750m. The entrance to Thaba Moshate is on your left

#### Directions from Johannesburg and Pretoria (+350kms)

Take the N12/N4 to Emalaheni /Witbank. From Emalaheni /Witbank travel 21 km towards Middlebu