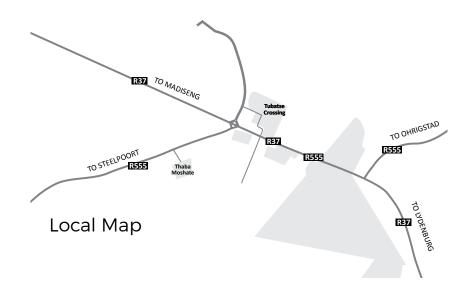

## **Tubatse Crossing Shopping Centre**

Tubatse Crossing is located at the intersection of the R37 and R555 in Burgersfort and is a 45 000 m² regional shopping centre with over 90 shops. The centre is anchored by Edgars, Game, Pick 'n Pay, Shoprite and Woolworths. National tenants include The Foschini Group, Mr Price Group, Truworths, Pepkor and other Edcon brands. They are supported by a full range of furniture, home décor, healthcare, footwear and restaurants. There is also a full range of banking services available.

#### Directions

#### **Directions from Polokwane**

From Thabo Mbeki Street / R101. Turn left into Kerk Street / R37. Travel 146km. Turn right on the R555. Travel 750m. The entrance to Thaba Moshate is on your left

#### Directions from Johannesburg and Pretoria (+350kms)

Take the N12/N4 to Emalaheni /Witbank. From Emalaheni /Witbank travel 21 km towards Middleburg. Take the exit toward R35. Turn left onto the R35. Travel for 6,9km. Take the 3rd left onto Meyer Street / R555. Continue for 62,6 km. Turn right to stay on the R555 for 109km. The entrance to Thaba Moshate is on your right.

#### **ADDRESS**

Erf 8365, Off the R555, Burgersfort, Ext 46, Limpopo, South Africa Private Bag X1007, Burgersfort, 1150 T +27 (0)13 045 0450 info@thabomoshate.co.za www.thabomoshate.co.za