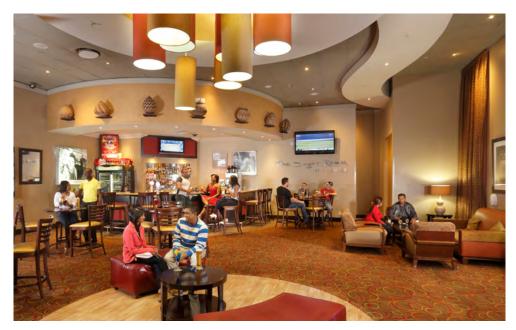

Unwind at the modern **Umoja Bistro** which offers a superb variety of local favourites, light meals and snacks, or enjoy cocktails, live jazz and sporting highlights in the **Sugar Room Bar and Lounge**.