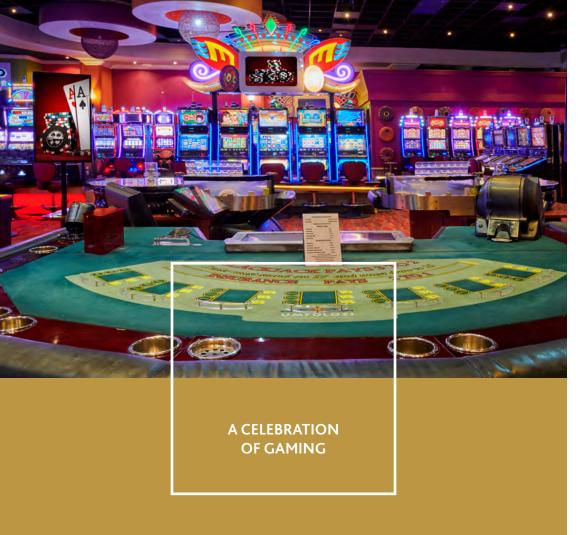

The vibrant Umfolozi casino offers a variety of **300 slots** in various denominations and **14 table games** showcasing **Blackjack**, **Roulette and Ultimate Texas Hold 'Em Poker**.

The exclusive Salon Privé ensures the ultimate gaming experience for the high-roller.