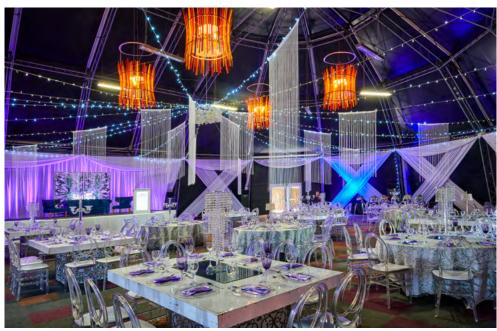

As a Peermont Winners Circle Member you can play, earn or spend your Leisure or Bonus Points, reaping all the rewards.

The convention facilities include three conference rooms - the **Umoba**, **Imvubu** and **Ingwenya Rooms** - that can accommodate up to 160 delegates while the dome-like multipurpose **Jabulani Arena** can accommodate up to 500 people.

Venues offer flexible configuration capacities and modern technology making them suitable for a variety of functions from team-building to weddings.

The Kikizela Boma & Marquee is a superb multi-purpose venue with a seating capacity of up to 160 people, ideal for private dinner parties, weddings and outdoor functions.