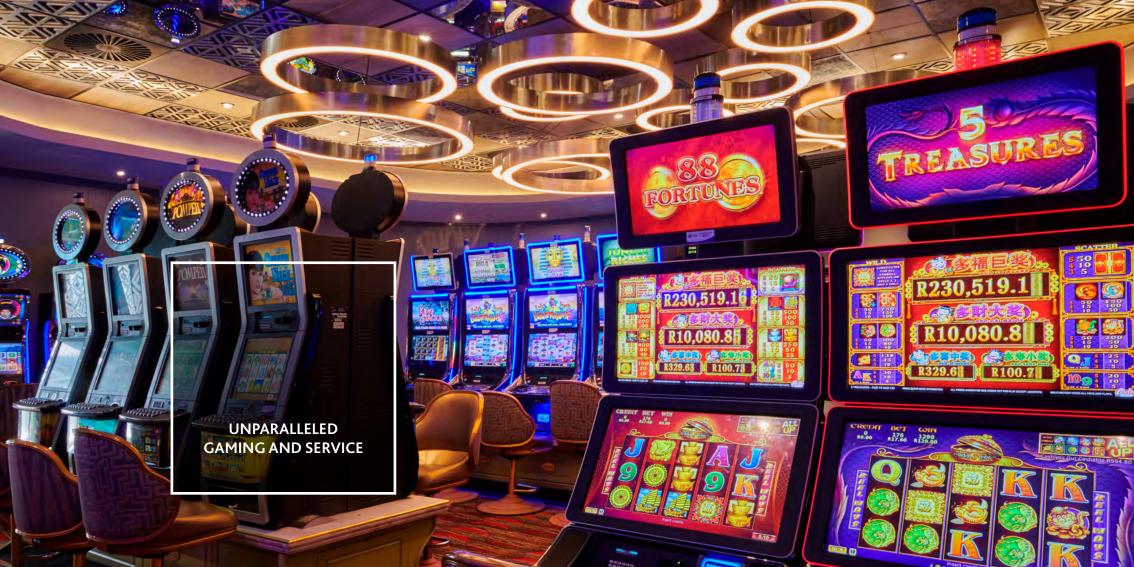

The vibrant Umfolozi casino offers a variety of **300 slots** in various denominations and **14 table games** showcasing **Blackjack**, **Roulette and Ultimate Texas Hold 'Em Poker**.

The exclusive Salon Privé ensures the ultimate gaming experience for the high-roller.